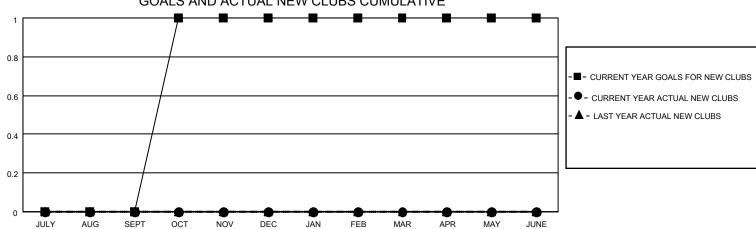

## MONTHLY MEMBERSHIP PROGRESS REPORT

| LOOATION      | ASKATCHEWAN   |             | Distric       | t 5 SKN               |                           |                         |                                                    |  |  |
|---------------|---------------|-------------|---------------|-----------------------|---------------------------|-------------------------|----------------------------------------------------|--|--|
| Clubs         |               |             |               | Members               |                           |                         |                                                    |  |  |
|               | RESULTS FOI   | R 2020-2021 |               | RESULTS FOR 2020-2021 |                           |                         |                                                    |  |  |
| QUARTER       | NEW CLUB GOAL | NEW CLUBS   | DROPPED CLUBS | QUARTER               | MEMBER GROWTH NET<br>GOAL | MEMBER GROWTH<br>ACTUAL | DROPPED<br>MEMBERS ACTUAL<br>(including transfers) |  |  |
| JULY/AUG/SEPT | 0             | 0           | 0             | JULY/AUG/SE           |                           | 5                       | 13                                                 |  |  |
| OCT/NOV/DEC   | 1             | 0           | 0             | OCT/NOV/DEC           | 20                        | 5                       | 28                                                 |  |  |
| JAN/FEB/MAR   | 0             | 0           | 0             | JAN/FEB/MAR           | 0                         | 0                       | 0                                                  |  |  |
| APR/MAY/JUNE  | 0             | 0           | 0             | APR/MAY/JUN           | IE 25                     | 0                       | 0                                                  |  |  |
|               | GOALS         | AND ACTUA   | L NEW CLUBS C | UMULATIVE             |                           |                         |                                                    |  |  |
| 1             | <del></del>   | -           |               | -                     | -                         |                         |                                                    |  |  |

| DROPPED CLUBS: 0 |    | 6 CLUBS OF 58 ADDED 1 OR MORE | GENDER DISTRIBUTION        |              |     |
|------------------|----|-------------------------------|----------------------------|--------------|-----|
|                  |    | NEW MEMBERS                   | MALE                       | 816 (74.59%) |     |
|                  |    |                               | FEMALE                     | 278 (25.41%) |     |
| DROPPED MEMBERS  |    |                               |                            |              |     |
| DECEASED         | 9  | CLICK HERE FOR CUMULATIVE     | TOTAL FAMILY UNIT MEMBERS  |              | 227 |
| CLUB CANCELLED 0 |    | MEMBERSHIP DATA               |                            |              | 115 |
| OTHER            | 32 |                               | FAMILY MEMBERS PAYING HALF |              | 115 |
| TOTAL            | 41 |                               | 0000                       |              |     |