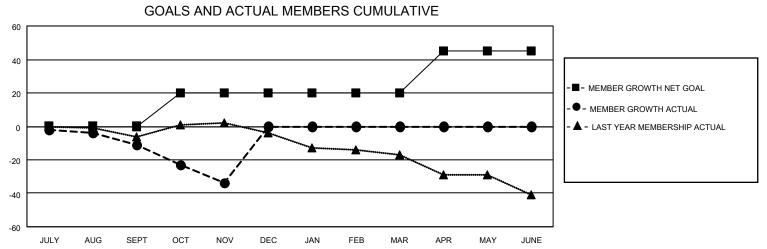

## MONTHLY MEMBERSHIP PROGRESS REPORT

| LOOATION      | ASKATCHEWAN   |             | Distric       | t 5 SKN               |                           |                         |                                                    |  |  |
|---------------|---------------|-------------|---------------|-----------------------|---------------------------|-------------------------|----------------------------------------------------|--|--|
| Clubs         |               |             |               | Members               |                           |                         |                                                    |  |  |
|               | RESULTS FOI   | R 2020-2021 |               | RESULTS FOR 2020-2021 |                           |                         |                                                    |  |  |
| QUARTER       | NEW CLUB GOAL | NEW CLUBS   | DROPPED CLUBS | QUARTER               | MEMBER GROWTH NET<br>GOAL | MEMBER GROWTH<br>ACTUAL | DROPPED<br>MEMBERS ACTUAL<br>(including transfers) |  |  |
| JULY/AUG/SEPT | 0             | 0           | 0             | JULY/AUG/SE           |                           | 5                       | 13                                                 |  |  |
| OCT/NOV/DEC   | 1             | 0           | 0             | OCT/NOV/DEC           | 20                        | 5                       | 28                                                 |  |  |
| JAN/FEB/MAR   | 0             | 0           | 0             | JAN/FEB/MAR           | 0                         | 0                       | 0                                                  |  |  |
| APR/MAY/JUNE  | 0             | 0           | 0             | APR/MAY/JUN           | IE 25                     | 0                       | 0                                                  |  |  |
|               | GOALS         | AND ACTUA   | L NEW CLUBS C | UMULATIVE             |                           |                         |                                                    |  |  |
| 1             | <del></del>   | -           |               | -                     | -                         |                         |                                                    |  |  |